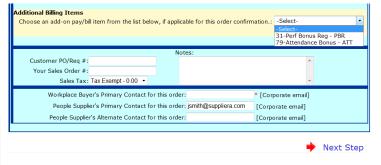

21. **Supplier's Secondary Contact**: Enter the email address of anyone else at your company who needs to be notified of this order, if desired.

Click Next Step.

22. On **Step 6, Finish**, you can review your template. The Order Info section shows you the order details that will be shared with your buyer once you start using the template. The Additional Info section shows you the order details that are confidential and only displayed to you as the supplier. Gross margin is calculated based on bill rate, pay rate and burden %.

- 23. Once you are satisfied with your template information, you must complete the following:
  - Buyer Email Confirmation: Check the check box to confirm the company name and the individual to which the order will be sent. If this information is wrong, use the Previous Step button to go back and correct it.

WorkRecords looks at the email domain (the part after the @) to identify accounts. If you miskey a customer email address,

WorkRecords will not recognize it. Thus it is critical that you confirm the buyer information here. If your customer has a WorkRecords account, this Buyer Confirmation will indicate so. If you know that they do have an account, but this box indicates they do not, please confirm that you entered the correct email address.

 Timecards Submitted By: Of the four options, you will choose TIMECLOCK unless specifically directed otherwise by a

### Work Records Supplie

WorkRecords training manager.

 <u>Timeclock</u>: whether the worker is punching at a physical kiosk or is logging in from a desktop timeclock, you will choose Timeclock as the method your workers' hours are entered