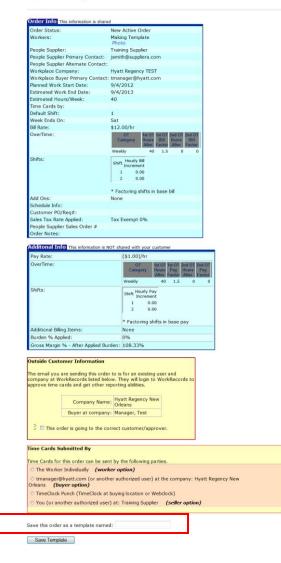

21. **Supplier's Secondary Contact**: Enter the email address of anyone else at your company who needs to be notified of this order, if desired.

Click Next Step.

22. On **Step 6, Finish**, you can review your template. The Order Info section shows you the order details that will be shared with your buyer once you start using the template. The Additional Info section shows you the order details that are confidential and only displayed to you as the supplier. Gross margin is calculated based on bill rate, pay rate and burden %.

- 24. Enter the name you would like to use for this template. The template saves specific to a selling location and customer and reveals the pay and bill rates entered so you do not need to include those in the name of your template.
- 25. Click Save Template.
- 26. To create another template, simply go back to **Orders> Create Orders – Add Workers** and start again.